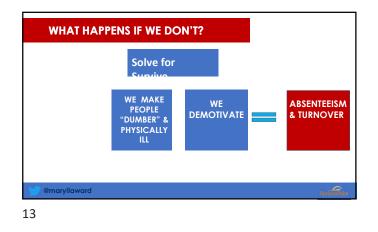

| <br> |
| <br> |







| <br> |
|------|
|      |
|      |
| <br> |
|      |
|      |
| <br> |
|      |





"The definition of insanity is doing the same thing over and over again-but expecting different results."



| _ |
|---|
|   |
|   |
| _ |
|   |
|   |
| _ |
|   |
|   |
| _ |
|   |
|   |
| _ |





## 1. Childcare

- 13.6 million single parents raising over 21 million children.
- Between 2-3 million women have left the labor force since the pandemic began.

@maryilaward



10



11

## 2. Sleep

"Participants who had worked with a rotating shift pattern for 10 or more years were found to have much lower overall cognitive and memory scores than those who had never worked in that manner. The lower scores were found to be equivalent to 6.5 years of age-related cognitive decline."















|                              |     | Workplace Values By Department<br>Scores of * 3.5 indicate this value is consistently rained at the top of the list<br>Scores of * 4.5 indicate this value is consistently rained at the bottom of the list |                             |                            |                            |                                    |                                          |                         |                          |
|------------------------------|-----|-------------------------------------------------------------------------------------------------------------------------------------------------------------------------------------------------------------|-----------------------------|----------------------------|-------------------