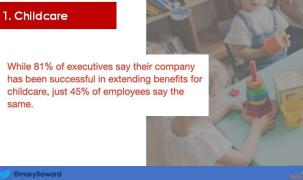

## 1. Childcare

- 13.6 million single parents raising over 21 million children.
- Between 2-3 million women have left the labor force since the pandemic began.

@maryilaward

10

11