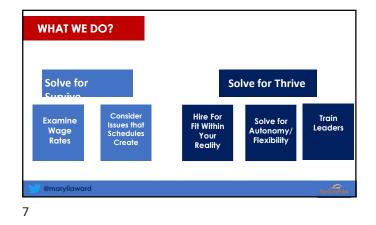

## 1. Childcare

- 13.6 million single parents raising over 21 million children.
- Between 2-3 million women have left the labor force since the pandemic began.

@maryilaward

10

11

## 2. Sleep

"Participants who had worked with a rotating shift pattern for 10 or more years were found to have much lower overall cognitive and memory scores than those who had never worked in that manner. The lower scores were found to be equivalent to 6.5 years of age-related cognitive decline."