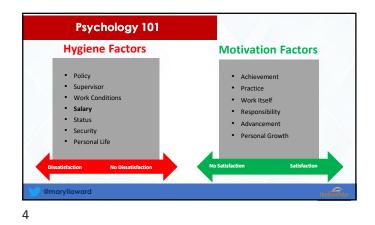

| <br> |
|------|
|      |
|      |
|      |
| <br> |
| <br> |







| <br> |
|------|
|      |
|      |
| <br> |
|      |
|      |
| <br> |
|      |





"The definition of insanity is doing the same thing over and over again-but expecting different results."



| _ |
|---|
|   |
|   |
| _ |
|   |
|   |
| _ |
|   |
|   |
| _ |
|   |
|   |
| _ |





## 1. Childcare

- 13.6 million single parents raising over 21 million children.
- Between 2-3 million women have left the labor force since the pandemic began.

@maryilaward



10



11

## 2. Sleep

"Participants who had worked with a rotating shift pattern for 10 or more years were found to have much lower overall cognitive and memory scores than those who had never worked in that manner. The lower scores were found to be equivalent to 6.5 years of age-related cognitive decline."















|