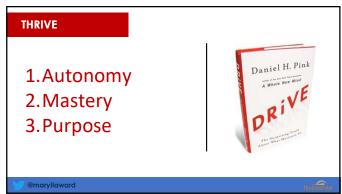

## 2. Sleep

"Participants who had worked with a rotating shift pattern for 10 or more years were found to have much lower overall cognitive and memory scores than those who had never worked in that manner. The lower scores were found to be equivalent to 6.5 years of age-related cognitive decline."