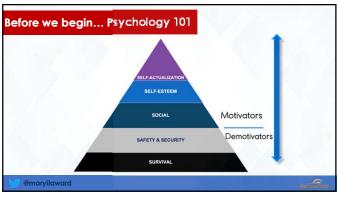

| <br> |
|------|
|      |
|      |
|      |
| <br> |
| <br> |







| <br> |
|------|
|      |
|      |
| <br> |
|      |
|      |
| <br> |
|      |





"The definition of insanity is doing the same thing over and over again-but expecting different results."



| _ |
|---|
|   |
|   |
| _ |
|   |
|   |
| _ |
|   |
|   |
| _ |
|   |
|   |
| _ |





## 1. Childcare

- 13.6 million single parents raising over 21 million children.
- Between 2-3 million women have left the labor force since the pandemic began.

@maryilaward



10



11

## 2. Sleep

"Participants who had worked with a rotating shift pattern for 10 or more years were found to have much lower overall cognitive and memory scores than those who had never worked in that manner. The lower scores were found to be equivalent to 6.5 years of age-related cognitive decline."















|