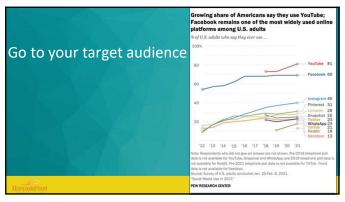

| <br> |
|------|
|      |
|      |
|      |

|                            | % of U.S. adults in<br>use | each demograpi | lic group who s | ay they ever |
|----------------------------|----------------------------|----------------|-----------------|--------------|
|                            |                            | Facebook       | Instagram       | UnkedIn      |
| Go to your target audience | Total                      | 69%            | 40%             | 28%          |
| do to your target addience | Men                        | 61%            | 36%             | 31%          |
|                            | Women                      | 77%            | 44%             | 26%          |
|                            | Ages 18-29                 | 70%            | 71%             | 30%          |
|                            | 30-49                      | 77%            | 48%             | 36%          |
|                            | 50-64                      | 73%            | 29%             | 33%          |
|                            | 65+                        | 50%            | 13%             | 11%          |
|                            | White                      | 67%            | 35%             | 29%          |
|                            | Black                      | 74%            | 40%             | 27%          |
|                            | Hispanic                   | 72%            | 52%             | 19%          |
|                            | Less than \$30K            | 70%            | 35%             | 12%          |
|                            | \$30K-\$49,999             | 70%            | 45%             | 21%          |
|                            | \$50K-\$74,999             | 61%            | 39%             | 21%          |
| ~                          | More than \$75K            | 70%            | 47%             | 50%          |
|                            | High school or less        | 64%            | 30%             | 10%          |